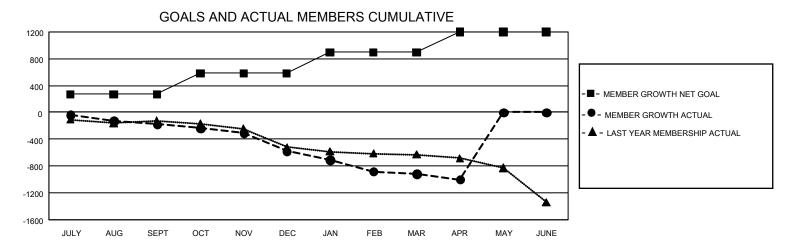

## GMT Constitutional Area 1, Group J

REPORT DOES NOT INCLUDE CLUBS IN UNDISTRICTED AREAS.

| Clubs         |               |             |               | Members               |                        |                         |                                                    |  |
|---------------|---------------|-------------|---------------|-----------------------|------------------------|-------------------------|----------------------------------------------------|--|
|               | RESULTS FOR   | R 2020-2021 |               | RESULTS FOR 2020-2021 |                        |                         |                                                    |  |
| QUARTER       | NEW CLUB GOAL | NEW CLUBS   | DROPPED CLUBS | QUARTER MEME          | SER GROWTH NET<br>GOAL | MEMBER GROWTH<br>ACTUAL | DROPPED<br>MEMBERS ACTUAL<br>(including transfers) |  |
| JULY/AUG/SEPT | 6             | 0           | 3             | JULY/AUG/SEPT         | 270                    | 378                     | 506                                                |  |
| OCT/NOV/DEC   | 18            | 0           | 4             | OCT/NOV/DEC           | 314                    | 281                     | 656                                                |  |
| JAN/FEB/MAR   | 24            | 0           | 12            | JAN/FEB/MAR           | 311                    | 299                     | 602                                                |  |
| APR/MAY/JUNE  | 27            | 0           | 0             | APR/MAY/JUNE          | 302                    | 123                     | 197                                                |  |

## GOALS AND ACTUAL NEW CLUBS CUMULATIVE

| DROPPED CLUBS: 19  |       | 373 CLUBS OF 952 ADDED 1 OR MORE<br>NEW MEMBERS | GENDER DISTRIBUTION  MALE 15,455 (71.23%) |                |       |
|--------------------|-------|-------------------------------------------------|-------------------------------------------|----------------|-------|
| DROPPED MEMBERS    |       |                                                 | FEMALE                                    | 6,241 (28.77%) |       |
| DECEASED           | 380   |                                                 | TOTAL FAMILY UNIT MEMBERS                 |                | 4,216 |
| CLUB CANCELLED 118 |       | CLICK HERE FOR CUMULATIVE MEMBERSHIP DATA       |                                           |                | 0.445 |
| OTHER              | 1,463 |                                                 | FAMILY MEMBERS PAYING HALF DUES 2         |                | 2,145 |
| TOTAL              | 1,961 |                                                 |                                           |                |       |