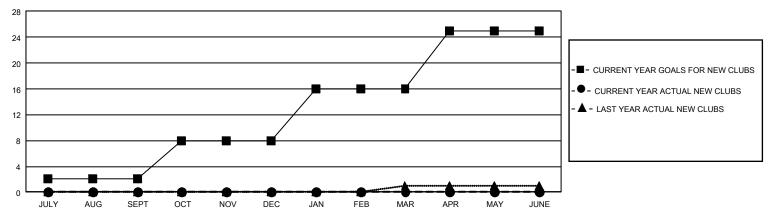

## GMT Constitutional Area 1, Group J

REPORT DOES NOT INCLUDE CLUBS IN UNDISTRICTED AREAS.

| Clubs         |               |             |               | Members               |                        |                         |                                                    |  |
|---------------|---------------|-------------|---------------|-----------------------|------------------------|-------------------------|----------------------------------------------------|--|
|               | RESULTS FOR   | R 2020-2021 |               | RESULTS FOR 2020-2021 |                        |                         |                                                    |  |
| QUARTER       | NEW CLUB GOAL | NEW CLUBS   | DROPPED CLUBS | QUARTER MEME          | SER GROWTH NET<br>GOAL | MEMBER GROWTH<br>ACTUAL | DROPPED<br>MEMBERS ACTUAL<br>(including transfers) |  |
| JULY/AUG/SEPT | 6             | 0           | 3             | JULY/AUG/SEPT         | 270                    | 378                     | 506                                                |  |
| OCT/NOV/DEC   | 18            | 0           | 4             | OCT/NOV/DEC           | 314                    | 281                     | 656                                                |  |
| JAN/FEB/MAR   | 24            | 0           | 12            | JAN/FEB/MAR           | 311                    | 299                     | 602                                                |  |
| APR/MAY/JUNE  | 27            | 0           | 0             | APR/MAY/JUNE          | 302                    | 123                     | 197                                                |  |

## GOALS AND ACTUAL NEW CLUBS CUMULATIVE

| DROPPED CLUBS: 19  |       | 373 CLUBS OF 952 ADDED 1 OR MORE<br>NEW MEMBERS | GENDER DISTRIBUTION  MALE 15,455 (71.23%) |                |       |
|--------------------|-------|-------------------------------------------------|-------------------------------------------|----------------|-------|
| DROPPED MEMBERS    |       |                                                 | FEMALE                                    | 6,241 (28.77%) |       |
| DECEASED           | 380   |                                                 | TOTAL FAMILY UNIT MEMBERS                 |                | 4,216 |
| CLUB CANCELLED 118 |       | CLICK HERE FOR CUMULATIVE MEMBERSHIP DATA       |                                           |                | 0.445 |
| OTHER              | 1,463 |                                                 | FAMILY MEMBERS PAYING HALF DUES 2         |                | 2,145 |
| TOTAL              | 1,961 |                                                 |                                           |                |       |